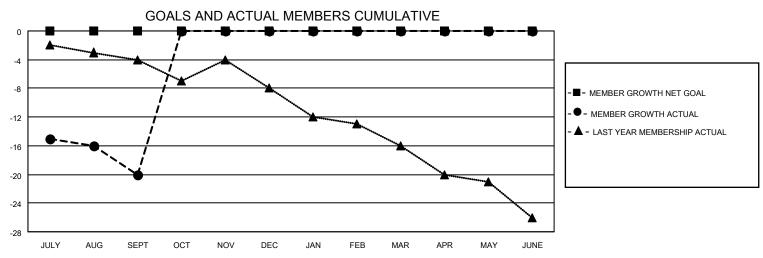

## District 38 I

| Clubs                 |               |           |               | Members               |                         |                         |                                                    |  |  |
|-----------------------|---------------|-----------|---------------|-----------------------|-------------------------|-------------------------|----------------------------------------------------|--|--|
| RESULTS FOR 2020-2021 |               |           |               | RESULTS FOR 2020-2021 |                         |                         |                                                    |  |  |
| QUARTER               | NEW CLUB GOAL | NEW CLUBS | DROPPED CLUBS | QUARTER MEN           | MBER GROWTH NET<br>GOAL | MEMBER GROWTH<br>ACTUAL | DROPPED<br>MEMBERS ACTUAL<br>(including transfers) |  |  |
| JULY/AUG/SEPT         | 0             | 0         | 0             | JULY/AUG/SEPT         | 0                       | 12                      | 30                                                 |  |  |
| OCT/NOV/DEC           | 0             | 0         | 0             | OCT/NOV/DEC           | 0                       | 0                       | 0                                                  |  |  |
| JAN/FEB/MAR           | 0             | 0         | 0             | JAN/FEB/MAR           | 0                       | 0                       | 0                                                  |  |  |
| APR/MAY/JUNE          | 0             | 0         | 0             | APR/MAY/JUNE          | 0                       | 0                       | 0                                                  |  |  |

## GOALS AND ACTUAL NEW CLUBS CUMULATIVE

| DROPPED CLUBS: 0          |    | 7 CLUBS OF 35 ADDED 1 OR MORE<br>NEW MEMBERS | GENDER DISTRIBUTION  MALE 593 (72.76%) |              |     |
|---------------------------|----|----------------------------------------------|----------------------------------------|--------------|-----|
| DROPPED MEMBERS           |    |                                              | FEMALE                                 | 222 (27.24%) |     |
| DECEASED                  | 4  | CLICK HERE FOR CUMULATIVE                    | TOTAL FAMILY UNIT MEMBERS              |              | 206 |
| CLUB CANCELLED 0 OTHER 26 |    | MEMBERSHIP DATA                              | FAMILY MEMBERS PAYING HALF             |              | 104 |
| TOTAL                     | 30 |                                              | DUES                                   |              |     |